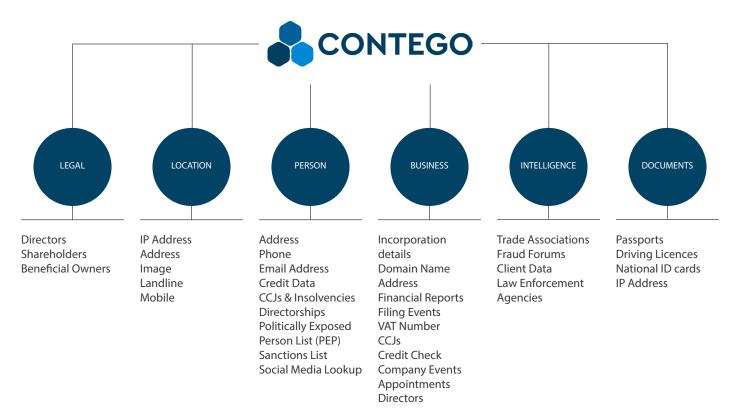

## **BETTER, SMARTER, FASTER**

Contego delivers an in-depth, real-time risk score, enabling businesses to reduce risk by improving fraud detection, identity verification and regulatory compliance. Through its singlepoint solution. Contego aggregates best-ofbreed data from a variety of sources, including law enforcement agencies, commercial suppliers and social networks to verify individuals and companies.