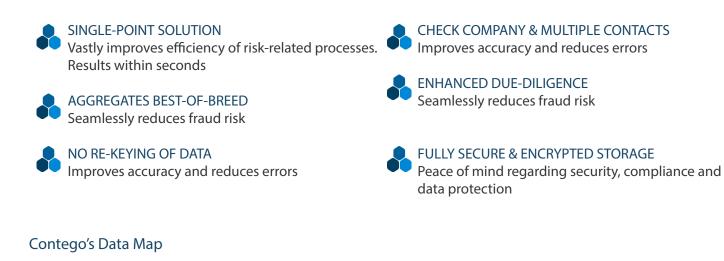

## **BETTER, SMARTER, FASTER**

Contego delivers an in-depth, real-time risk score, enabling businesses to reduce risk by improving fraud detection, identity verification and regulatory compliance. Through its singlepoint solution. Contego aggregates best-ofbreed data from a variety of sources, including law enforcement agencies, commercial suppliers and social networks to verify individuals and companies.

Whether on-boarding new customers or personnel, Contego enables companies to check both individuals and companies at speed, saving time and money. Its enhanced due-diligence features help reduce the risk of reputation damage. With its fully secure and encrypted storage, Contego not only helps companies to significantly reduce the risk of fraud, but also delivers peace of mind on security, compliance and data protection.